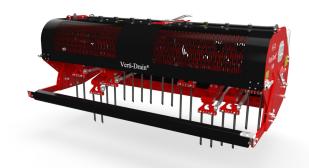

## Verti-Drain® 7626

The 7626 is the largest Verti-Drain in the range, with a heavy-duty gearbox & hydraulic depth control to allow for working depth changes on the move. It is well suited to the toughest of soil conditions, with a 102"/260 cm working width it has the ability to cover large areas with ease.